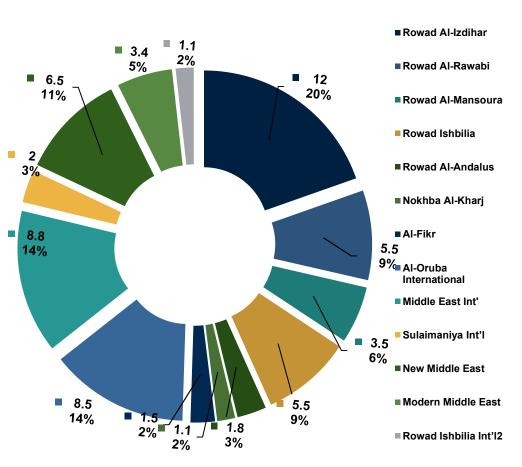

#### Revenue by Type

| SR in 000s             | Q1 2020 | %   | Q1 2021 | %   | Var (YTD 20-<br>21) |
|------------------------|---------|-----|---------|-----|---------------------|
| Rowad Al-Izdihar       | 18,534  | 23% | 12,034  | 20% | (35.1%)             |
| Rowad Al-Rowabi        | 9,312   | 12% | 5,502   | 9%  | (40.9%)             |
| Rowad Al-Mansoura      | 5,707   | 7%  | 3,550   | 6%  | (37.8%)             |
| Rowad Ishbilia         | 9,151   | 11% | 5,443   | 9%  | (40.5%)             |
| Rowad Al-Andalus       | 3,339   | 4%  | 1,846   | 3%  | (44.7%)             |
| Nokhba Al-Kharj        | 1,615   | 2%  | 1,131   | 2%  | (30.0%)             |
| Al-Fikr                | 2,234   | 3%  | 1,454   | 2%  | (34.9%)             |
| Al-Oruba International | 12,032  | 15% | 8,515   | 14% | (29.2%)             |
| Middle East Int'       | 7,597   | 9%  | 8,796   | 14% | 15.8%               |
| Sulaimaniya Int'l      | 2,307   | 3%  | 1,946   | 3%  | (15.7%)             |
| New Middle East        | 4,868   | 6%  | 6,434   | 10% | 32.2%               |
| Modern Middle East     | 2,510   | 3%  | 3,426   | 6%  | 36.5%               |
| Rowad Ishbilia Int'l2  | 1,904   | 2%  | 1,150   | 2%  | (39.6%)             |
| Total net revenue      | 81,110  |     | 61,226  |     | (24.5%)             |